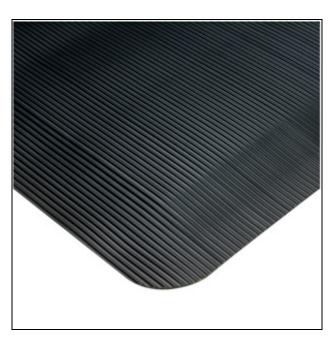

## Kleensweep Runner Mats

The Kleensweep runner mat is just that; a vinyl runner that is both comfortable and easy to clean.

The semi-circular ribs are spaced farther apart than on a typical runner mat; this allows for easier sweeping and mopping.

At 1/8", this floor mat is best suited for moderate traffic areas which are routinely maintained. Commons locations for the Kleensweep runner mat include interior hallways, electronic/data centers and wait lines.