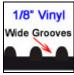

## Kleensweep Runner Mats

The Kleensweep runner mat is just that; a vinyl runner that is both comfortable and easy to clean.

The semi-circular ribs are spaced farther apart than on a typical runner mat; this allows for easier sweeping and mopping.

At 1/8", this floor mat is best suited for moderate traffic areas which are routinely maintained. Commons locations for the Kleensweep runner mat include interior hallways, electronic/data centers and wait lines.

- Applied where traction and cleaning are more important than added comfort.
- 100% vinyl floor mats
- 1/8" thick up to 105' long
- NOTE: Although labeled "Custom Configuration," all prices are based on "Standard Size Configurations."